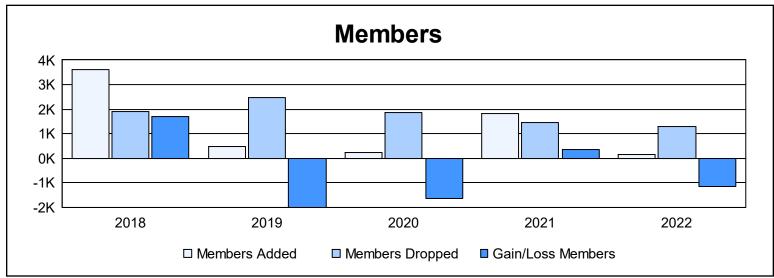

District 381 As of June 2022 Cumulative

| Year      | New<br>Clubs | Dropped<br>Clubs | Gain/<br>Loss<br>Clubs | New<br>Members | Charter<br>Members | Reinstate<br>Members | Transfer<br>Members | Total<br>Member<br>Added | Total<br>Members<br>Dropped | Gain/<br>Loss<br>Members |
|-----------|--------------|------------------|------------------------|----------------|--------------------|----------------------|---------------------|--------------------------|-----------------------------|--------------------------|
| 2017-2018 | 44           | 3                | 41                     | 1,935          | 1,586              | 22                   | 70                  | 3,613                    | 1,915                       | 1,698                    |
| 2018-2019 | 0            | 2                | -2                     | 284            | 67                 | 1                    | 127                 | 479                      | 2,466                       | -1,987                   |
| 2019-2020 | 0            | 0                | 0                      | 2              | 83                 | 6                    | 154                 | 245                      | 1,867                       | -1,622                   |
| 2020-2021 | 0            | 0                | 0                      | 1,629          | 46                 | 11                   | 140                 | 1,826                    | 1,455                       | 371                      |
| 2021-2022 | 0            | 0                | 0                      | 6              | 59                 | 15                   | 71                  | 151                      | 1,293                       | -1,142                   |
| Average   | 9            | 1                | 8                      | 771            | 368                | 11                   | 112                 | 1,263                    | 1,799                       | -536                     |