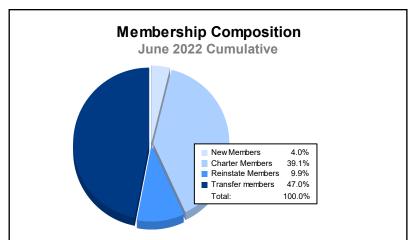

District 381 As of June 2022 Cumulative

| Year      | New<br>Clubs | Dropped<br>Clubs | Gain/<br>Loss<br>Clubs | New<br>Members | Charter<br>Members | Reinstate<br>Members | Transfer<br>Members | Total<br>Member<br>Added | Total<br>Members<br>Dropped | Gain/<br>Loss<br>Members |
|-----------|--------------|------------------|------------------------|----------------|--------------------|----------------------|---------------------|--------------------------|-----------------------------|--------------------------|
| 2017-2018 | 44           | 3                | 41                     | 1,935          | 1,586              | 22                   | 70                  | 3,613                    | 1,915                       | 1,698                    |
| 2018-2019 | 0            | 2                | -2                     | 284            | 67                 | 1                    | 127                 | 479                      | 2,466                       | -1,987                   |
| 2019-2020 | 0            | 0                | 0                      | 2              | 83                 | 6                    | 154                 | 245                      | 1,867                       | -1,622                   |
| 2020-2021 | 0            | 0                | 0                      | 1,629          | 46                 | 11                   | 140                 | 1,826                    | 1,455                       | 371                      |
| 2021-2022 | 0            | 0                | 0                      | 6              | 59                 | 15                   | 71                  | 151                      | 1,293                       | -1,142                   |
| Average   | 9            | 1                | 8                      | 771            | 368                | 11                   | 112                 | 1,263                    | 1,799                       | -536                     |